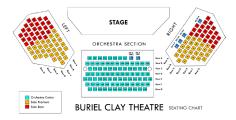

| SEATING LEVEL    | REG  | GROUP |  |
|------------------|------|-------|--|
| Side Rear        | \$15 | \$13  |  |
| Side Premium     | \$20 | \$16  |  |
| Orchestra Center | \$34 | \$27  |  |